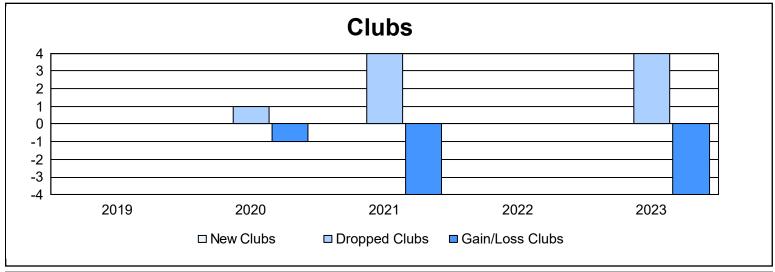

District 104 C As of June 2023 Cumulative

| Year      | New<br>Clubs | Dropped<br>Clubs | Gain/<br>Loss<br>Clubs | New<br>Members | Charter<br>Members | Reinstate<br>Members | Transfer<br>Members | Total<br>Member<br>Added | Total<br>Members<br>Dropped | Gain/<br>Loss<br>Members |
|-----------|--------------|------------------|------------------------|----------------|--------------------|----------------------|---------------------|--------------------------|-----------------------------|--------------------------|
| 2018-2019 | 0            | 0                | 0                      | 106            | 2                  | 3                    | 16                  | 127                      | 123                         | 4                        |
| 2019-2020 | 0            | 1                | -1                     | 60             | 0                  | 2                    | 16                  | 78                       | 131                         | -53                      |
| 2020-2021 | 0            | 4                | -4                     | 35             | 0                  | 1                    | 0                   | 36                       | 125                         | -89                      |
| 2021-2022 | 0            | 0                | 0                      | 65             | 0                  | 2                    | 2                   | 69                       | 163                         | -94                      |
| 2022-2023 | 0            | 4                | -4                     | 80             | 1                  | 27                   | 6                   | 114                      | 215                         | -101                     |
| Average   | 0            | 2                | -2                     | 69             | 1                  | 7                    | 8                   | 85                       | 151                         | -67                      |