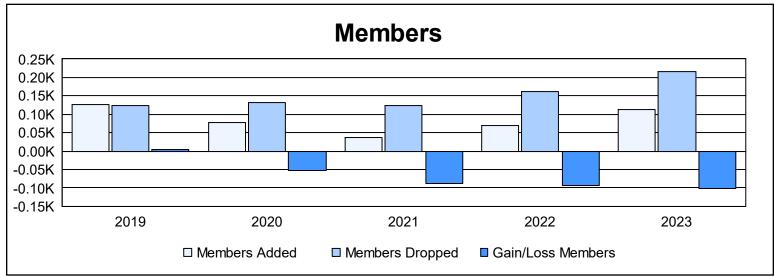

District 104 C As of June 2023 Cumulative

| Year      | New<br>Clubs | Dropped<br>Clubs | Gain/<br>Loss<br>Clubs | New<br>Members | Charter<br>Members | Reinstate<br>Members | Transfer<br>Members | Total<br>Member<br>Added | Total<br>Members<br>Dropped | Gain/<br>Loss<br>Members |
|-----------|--------------|------------------|------------------------|----------------|--------------------|----------------------|---------------------|--------------------------|-----------------------------|--------------------------|
| 2018-2019 | 0            | 0                | 0                      | 106            | 2                  | 3                    | 16                  | 127                      | 123                         | 4                        |
| 2019-2020 | 0            | 1                | -1                     | 60             | 0                  | 2                    | 16                  | 78                       | 131                         | -53                      |
| 2020-2021 | 0            | 4                | -4                     | 35             | 0                  | 1                    | 0                   | 36                       | 125                         | -89                      |
| 2021-2022 | 0            | 0                | 0                      | 65             | 0                  | 2                    | 2                   | 69                       | 163                         | -94                      |
| 2022-2023 | 0            | 4                | -4                     | 80             | 1                  | 27                   | 6                   | 114                      | 215                         | -101                     |
| Average   | 0            | 2                | -2                     | 69             | 1                  | 7                    | 8                   | 85                       | 151                         | -67                      |